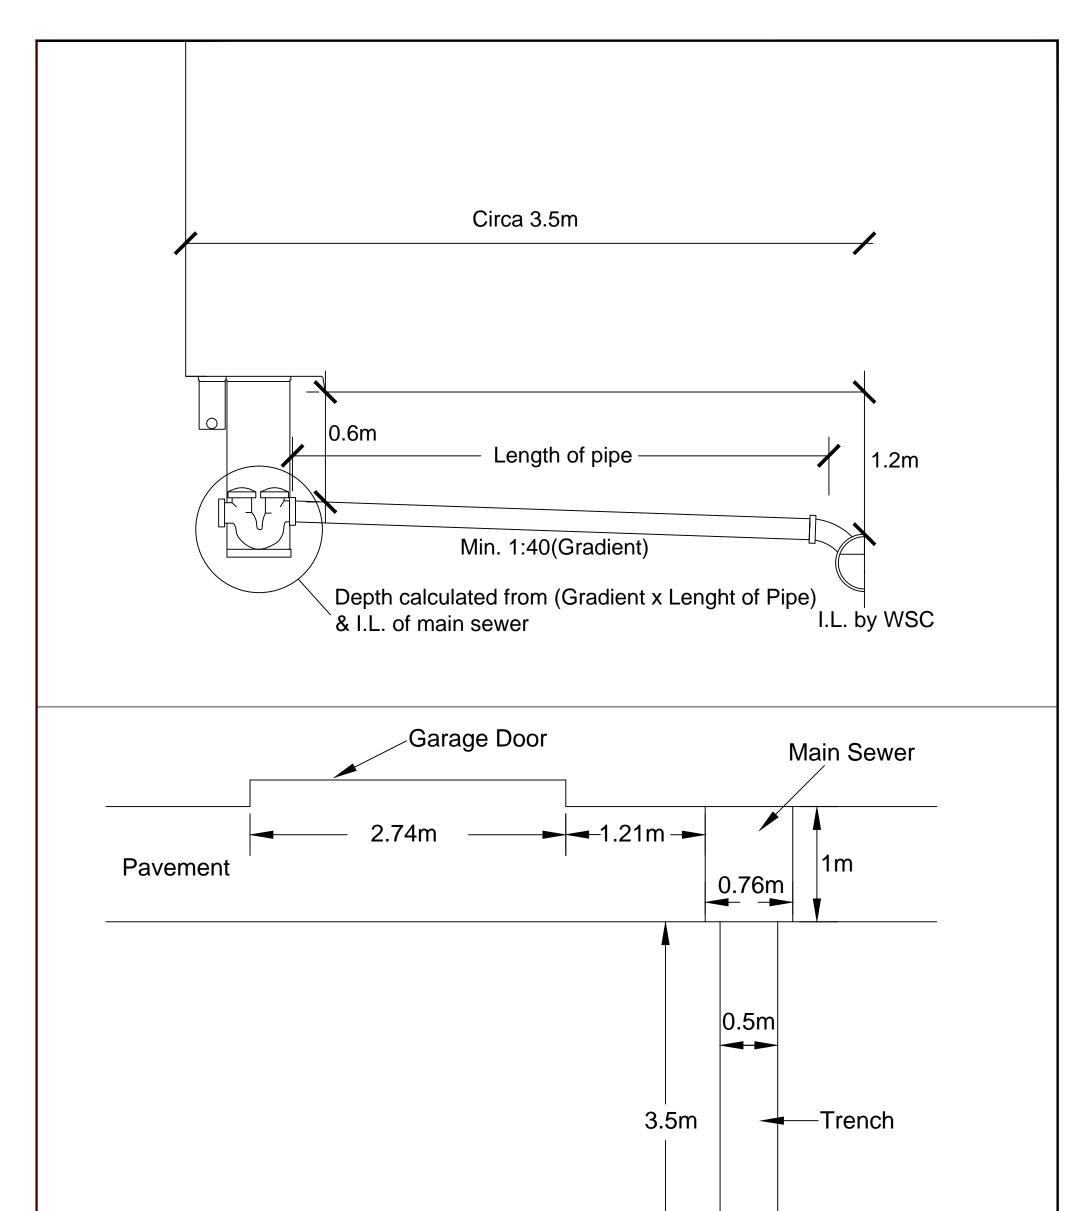

|                                                          |                                                    |                     | <br>            |         |                      |                            |                        |                             |
|----------------------------------------------------------|----------------------------------------------------|---------------------|-----------------|---------|----------------------|----------------------------|------------------------|-----------------------------|
|                                                          | J<br>I<br>H<br>G                                   |                     | CHIEF OFFICER   | S.GRIMA | PROJECT TITLE :      | Road Const<br>Drainage and | ruction D<br>d Service | etail<br>s Duct