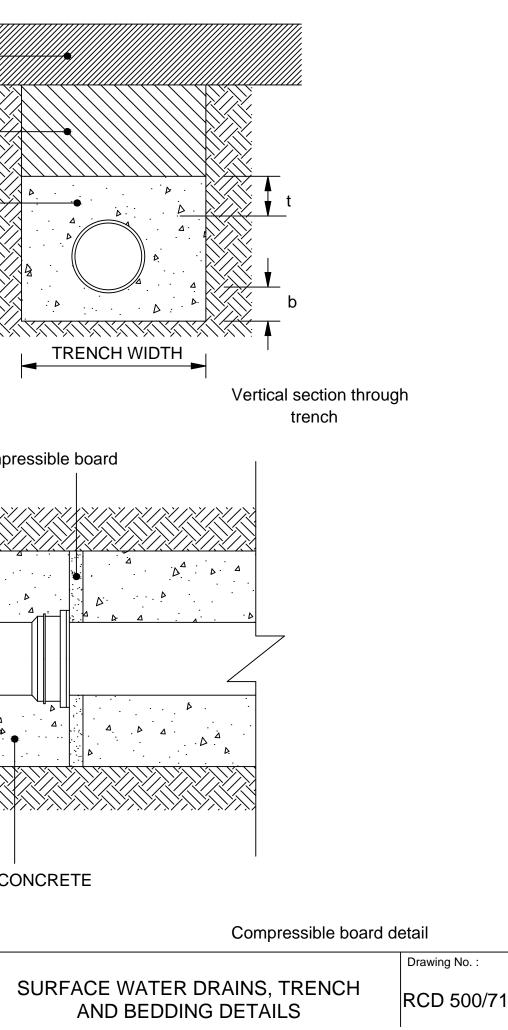

| TRENCH WIDTHS AND DIMENSIONS<br>FOR FOUL AND SURFACE WATER DRAINS |      |     |     |                 |  |  |
|-------------------------------------------------------------------|------|-----|-----|-----------------|--|--|
| PIPE DIA.<br>mm                                                   | Do   | b   | t   | TRENCH<br>WIDTH |  |  |
| 100                                                               | 150  | 100 | 100 | 600             |  |  |
| 150                                                               | 210  | 100 | 100 | 700             |  |  |
| 225                                                               | 300  | 120 | 100 | 750             |  |  |
| 300                                                               | 400  | 120 | 150 | 850             |  |  |
| 375                                                               | 480  | 150 | 150 | 950             |  |  |
| 450                                                               | 560  | 150 | 150 | 1000            |  |  |
| 525                                                               | 650  | 150 | 150 | 1100            |  |  |
| 600                                                               | 735  | 150 | 150 | 1200            |  |  |
| 675                                                               | 850  | 200 | 200 | 1350            |  |  |
| 750                                                               | 910  | 200 | 200 | 1450            |  |  |
| 900                                                               | 1080 | 200 | 200 | 1650            |  |  |

NOTES:

- 1. ALL DIMENSIONS ARE IN MILLIMETRES.
- 2. THIS DRAWING IS TO BE READ IN CONJUNCTION WITH APPENDIX 5/1.
- 3. Do = PIPE OUTER DIAMETER

Transport Malta

ROAD CONSTRUCTION DETAILS

Drainage and Service Ducts