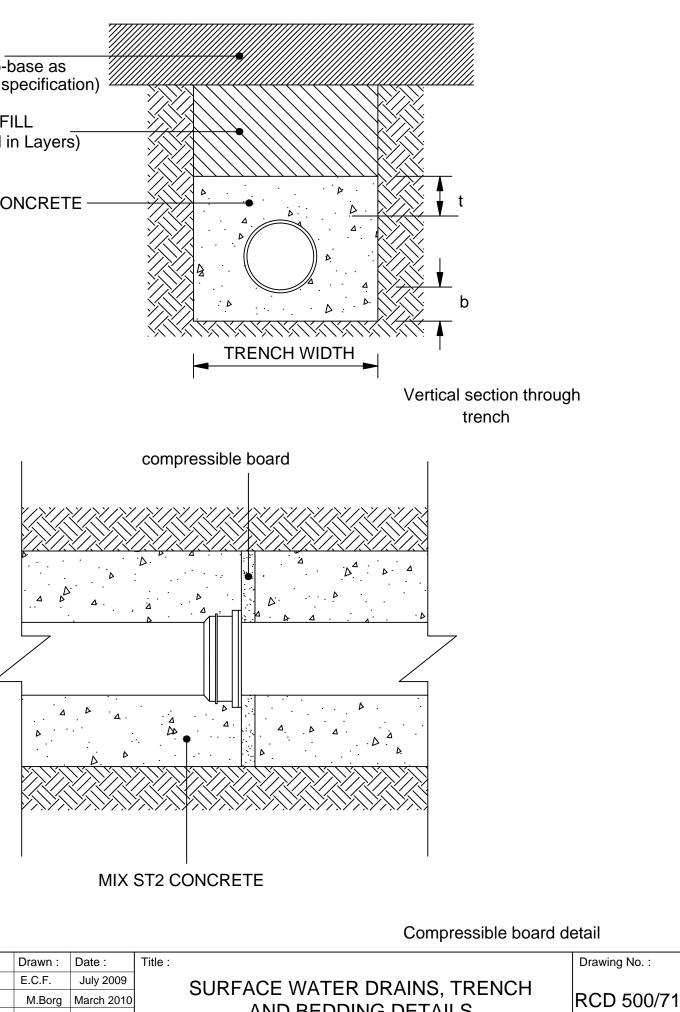

| TRENCH WIDTHS AND DIMENSIONS<br>FOR FOUL AND SURFACE WATER DRAINS |      |     |     |                 |  |  |
|-------------------------------------------------------------------|------|-----|-----|-----------------|--|--|
| PIPE DIA.<br>mm                                                   | Do   | b   | t   | TRENCH<br>WIDTH |  |  |
| 100                                                               | 150  | 100 | 100 | 600             |  |  |
| 150                                                               | 210  | 100 | 100 | 700             |  |  |
| 225                                                               | 300  | 120 | 100 | 750             |  |  |
| 300                                                               | 400  | 120 | 150 | 850             |  |  |
| 375                                                               | 480  | 150 | 150 | 950             |  |  |
| 450                                                               | 560  | 150 | 150 | 1000            |  |  |
| 525                                                               | 650  | 150 | 150 | 1100            |  |  |
| 600                                                               | 735  | 150 | 150 | 1200            |  |  |
| 675                                                               | 850  | 200 | 200 | 1350            |  |  |
| 750                                                               | 910  | 200 | 200 | 1450            |  |  |
| 900                                                               | 1080 | 200 | 200 | 1650            |  |  |

NOTES:

- 1. ALL DIMENSIONS ARE IN MILLIMETRES.
- 2. THIS DRAWING IS TO BE READ IN CONJUNCTION WITH APPENDIX 5/1.
- 3. Do = PIPE OUTER DIAMETER

Transport Malta

ROAD CONSTRUCTION DETAILS

Drainage and Service Ducts