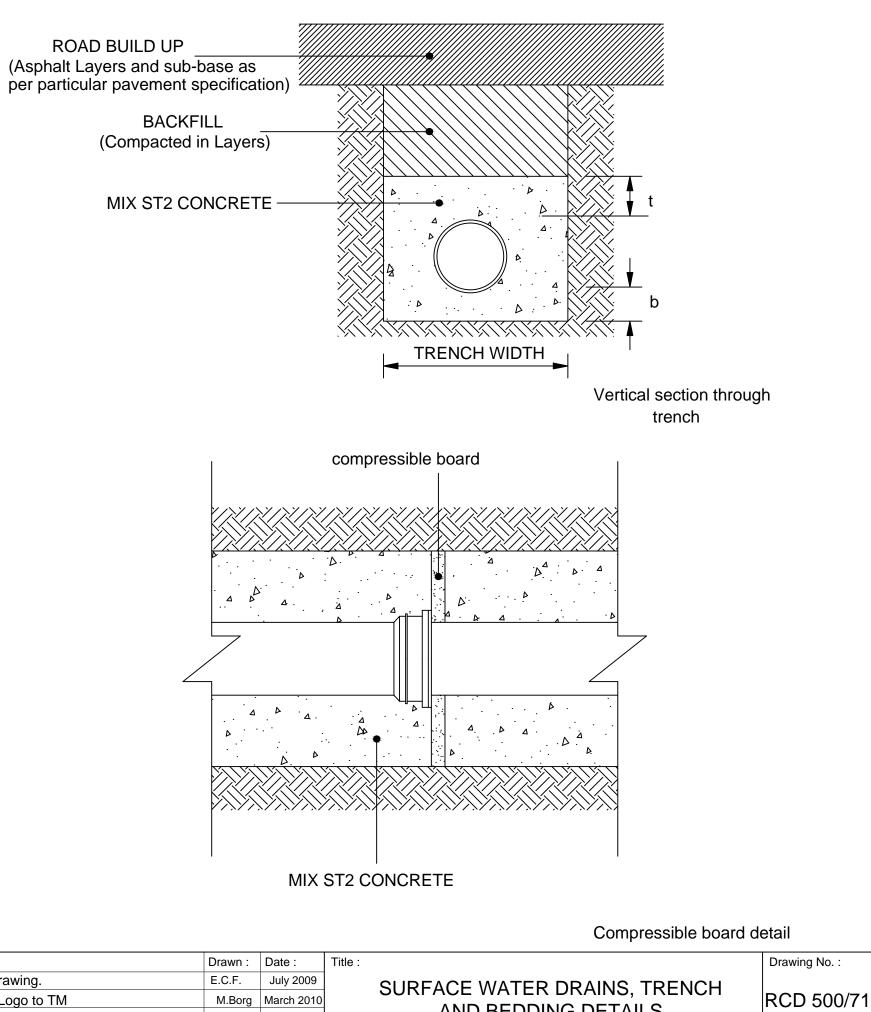

| TRENCH WIDTHS AND DIMENSIONS<br>FOR FOUL AND SURFACE WATER DRAINS |      |     |     |                 |  |  |
|-------------------------------------------------------------------|------|-----|-----|-----------------|--|--|
| PIPE DIA.<br>mm                                                   | Do   | b   | t   | TRENCH<br>WIDTH |  |  |
| 100                                                               | 150  | 100 | 100 | 600             |  |  |
| 150                                                               | 210  | 100 | 100 | 700             |  |  |
| 225                                                               | 300  | 120 | 100 | 750             |  |  |
| 300                                                               | 400  | 120 | 150 | 850             |  |  |
| 375                                                               | 480  | 150 | 150 | 950             |  |  |
| 450                                                               | 560  | 150 | 150 | 1000            |  |  |
| 525                                                               | 650  | 150 | 150 | 1100            |  |  |
| 600                                                               | 735  | 150 | 150 | 1200            |  |  |
| 675                                                               | 850  | 200 | 200 | 1350            |  |  |
| 750                                                               | 910  | 200 | 200 | 1450            |  |  |
| 900                                                               | 1080 | 200 | 200 | 1650            |  |  |

NOTES:

- 1. ALL DIMENSIONS ARE IN MILLIMETRES.
- 2. THIS DRAWING IS TO BE READ IN CONJUNCTION WITH APPENDIX 5/1.
- 3. Do = PIPE OUTER DIAMETER

Transport Malta

ROAD CONSTRUCTION DETAILS

Drainage and Service Ducts