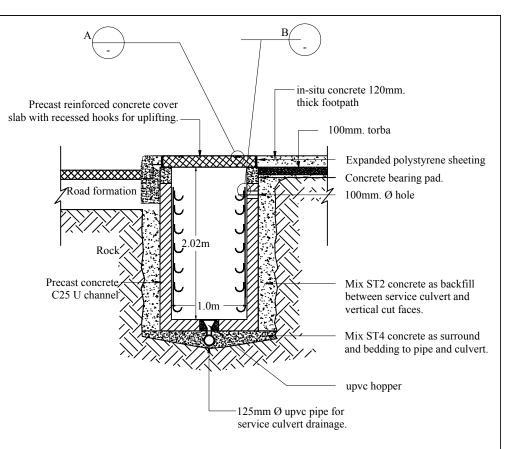

Detail of Service Culvert in Rock

Detail of Service Culvert not in Rock

Detail of Service Culvert at Cable Drawing Manhole 1m x 6m - Every 75 mtrs.

- 2. 1 mtr. x 1 mtr opening every 25mtrs. length of walkthrough culvert.
- 3. 6 mtr. x 1 mtr. opening every 75mtrs. length of walkthrough culvert.

SERVICE CULVERT DETAILS

Drawing No.:

RCD 500/61