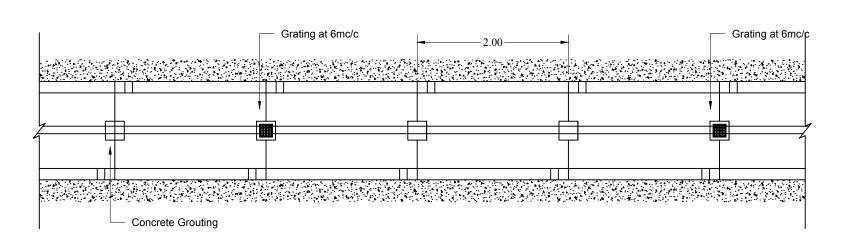

Detail of Service Culvert in Rock

Detail of Service Culvert not in Rock

Detail of Service Culvert at Cable Drawing Manhole 1m x 6m - Every 75 mtrs.

- 2. 1 mtr. x 1 mtr opening every 25mtrs. length of walkthrough culvert.
- 3. 6 mtr. x 1 mtr. opening every 75mtrs. length of walkthrough culvert.