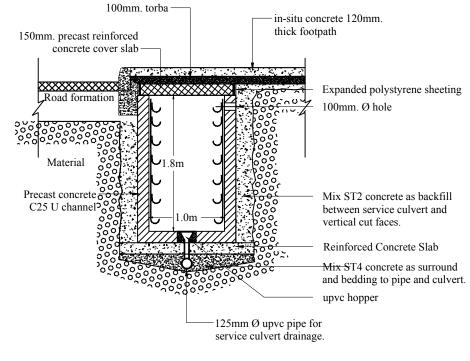

Detail of Service Culvert in Rock

Detail of Service Culvert not in Rock

Detail of Service Culvert at Cable Drawing Manhole 1m x 6m - Every 75 mtrs.

- 2. 1 mtr. x 1 mtr opening every 25mtrs. length of walkthrough culvert.
- 3. 6 mtr. x 1 mtr. opening every 75mtrs. length of walkthrough culvert.