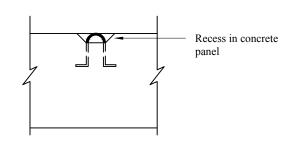

Part Plan of Service Culvert in Rock / Material

Detail at cover slab lifting hook

Detail for earth bracket

**ROAD CONSTRUCTION DETAILS Drainage and Service Ducts** 

| Rev: | Remarks :           | Drawn :     | Date :     | Title: |
|------|---------------------|-------------|------------|--------|
| -    | Issued drawing.     |             | May 2007   |        |
| Α    | Change Logo to TM   | M.Borg      | March 2010 |        |
| В    | Earth bracket added | G. Grech    | March 2011 |        |
| С    | Note added          | D. Micallef | Sept' 2018 |        |