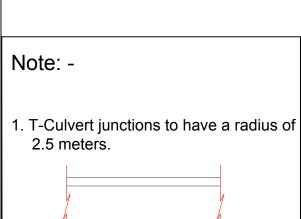

Detail of Service Culvert in Rock

Detail of Service Culvert not in Rock

Detail of Service Culvert at Cable Drawing Manhole 1m x 6m - Every 75 mtrs.

- 2. 1 mtr. x 1 mtr opening every 25mtrs. length of walkthrough culvert.
- 3. 6 mtr. x 1 mtr. opening every 75mtrs. length of walkthrough culvert.