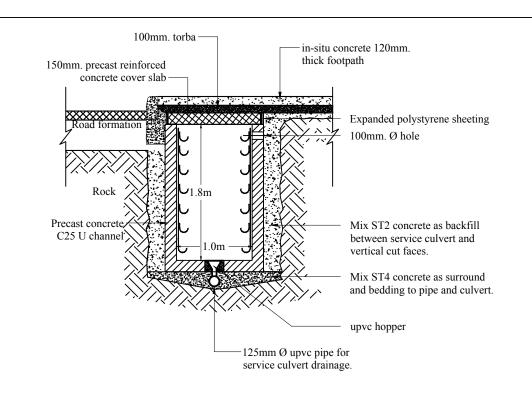

Detail of Service Culvert in Rock

Detail of Service Culvert not in Rock

Detail of Service Culvert at Cable Drawing Manhole 1m x 6m - Every 75 mtrs.

- 2. 1 mtr. x 1 mtr opening every 25mtrs. length of walkthrough culvert.
- 3. 6 mtr. x 1 mtr. opening every 75mtrs. length of walkthrough culvert.