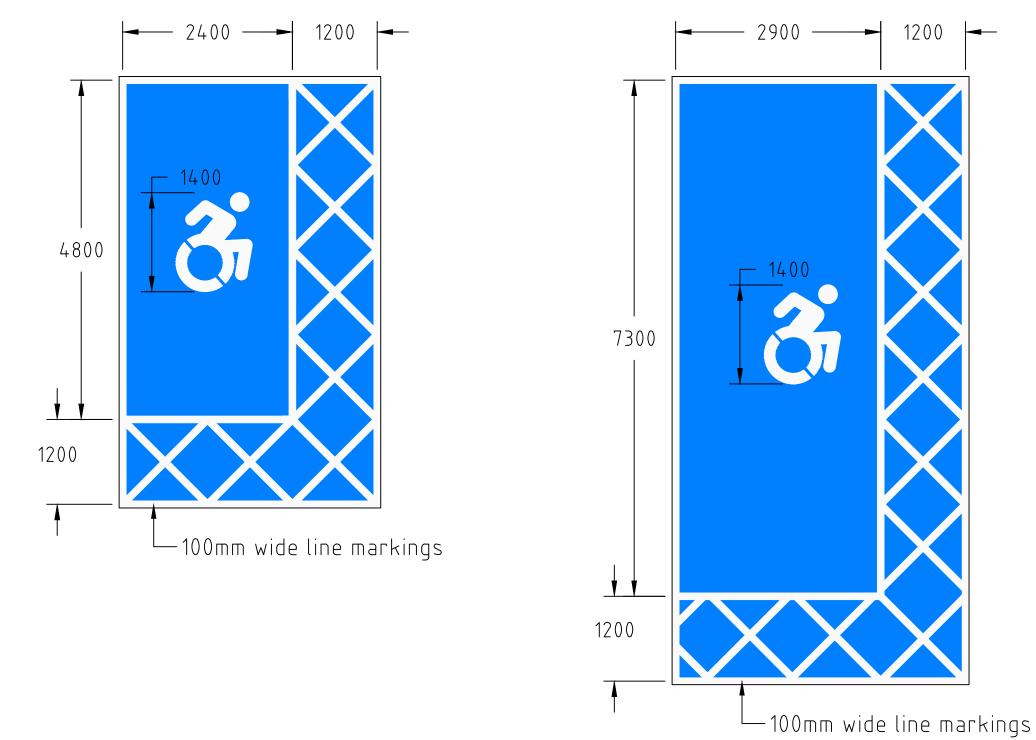

|                                    |    |                    | ROAD CONSTRUCTION DETAILS       | Rev: | Remarks :         | Drawn :     | Date :     | Title :           |
|------------------------------------|----|--------------------|---------------------------------|------|-------------------|-------------|------------|-------------------|
|                                    | tm | Transport<br>Malta | ROAD CONSTRUCTION DETAILS       | -    | Issued drawing.   | A. Garnisi  | March 2006 | -<br>i            |
|                                    |    |                    | Kerbs, Footways and Paved Areas | Α    | Change Logo to TM | E. Farrugia | March 2010 | PARKING SPACE FOR |
|                                    |    |                    |                                 | В    | Drawing amended   | E. Farrugia |            |                   |
| Roads & Infrastructure Directorate |    |                    |                                 |      |                   |             |            |                   |

| R LIGHTCAR AND VAN | RCD 1100/19 |
|--------------------|-------------|
|                    |             |

Drawing No. :