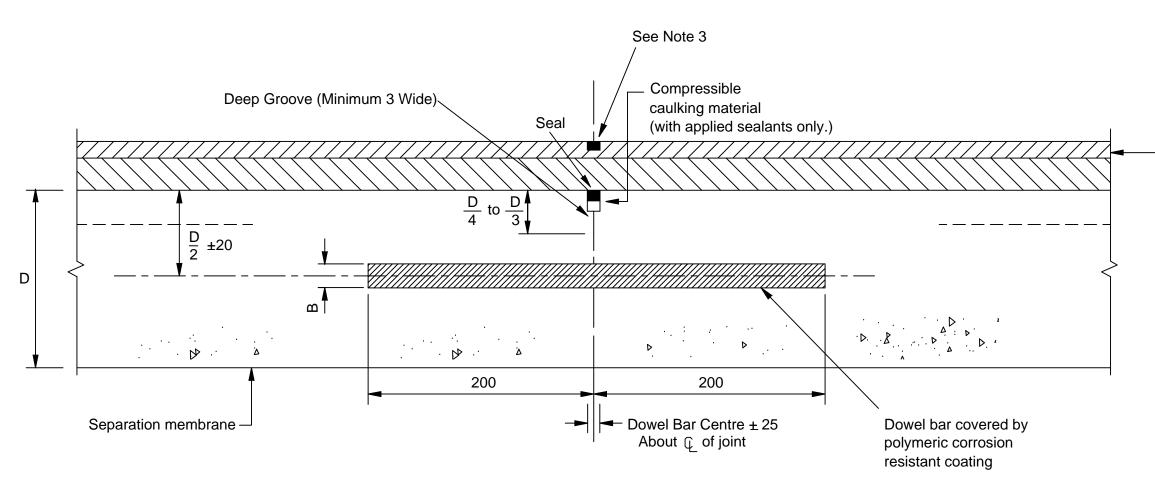

**CONTRACTION JOINT - WITH SAWN GROOVE** 

DOWEL BAR - MIN DIMS. Slab thickness Dimension B Dimension D 20 150 to 239 25 240 and over

Bituminous overlay were specificed in Appendix 7/1

## **NOTES**

- 1. ALL DIMENSIONS ARE IN MILLIMETRES.
- 2. The dowel bars shall be placed at 300 centres. This spacing shall be varied where necessary so that no dowel bar is within 150 of a joint parallel to the bars.
- 3. When concrete pavement is overlaid with 40mm to 180mm thick bituminous surfacing, the overlay shall be saw-cut and sealed at the concrete pavement joint in accordance Clause 713.